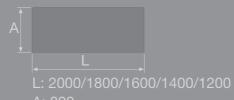

SIVE ACCESSORIES.** 

**Adjustable monitor arm**. Allows the user to place the the screen in the desired position as well as freeing up space on the work top. And the gadget tray.







Gadget tray

### EASY ASSEMBLY.







# A WIDE SELECTION OF WIRE MANAGEMENT OPTIONS.







Adaptable vertical channel



Vertical wire guide and individual metal trough





Wire access box. Keeps the user's wiring from mixing in with the general wiring in all types of workstations



The cord storage basket frees work surface space by providing an orderly solution for personal wire management that keeps the individual's cords separate from the collective bench trough



Aluminum wire-access hatches for benching



Sliding desk top. With cut-out or wire feed strips.

### TASK STATIONS

### rectangula





120° angled





90° angled





return





bench







### MEETING TABLES







desktop container

330 x 800/650 h=350





The Fresh series has been designed to reduce the environmental impact of the product during production, use and dispos

As a result of Ofita's commitment to the concept of continuous improvement, technical specifications, equipment and photographs of the products, as well as other information included in this brochure may vary without prior warning.











Customer service 902 11 46 12 marketing@ofita.com www.ofita.com