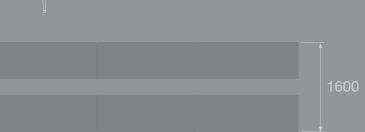

### MEETING TABLES

desktop container

330 x 800/650 h=350

The Fresh series has been designed to reduce the environmental impact of the product during production, use and dispos

As a result of Ofita's commitment to the concept of continuous improvement, technical specifications, equipment and photographs of the products, as well as other information included in this brochure may vary without prior warning.