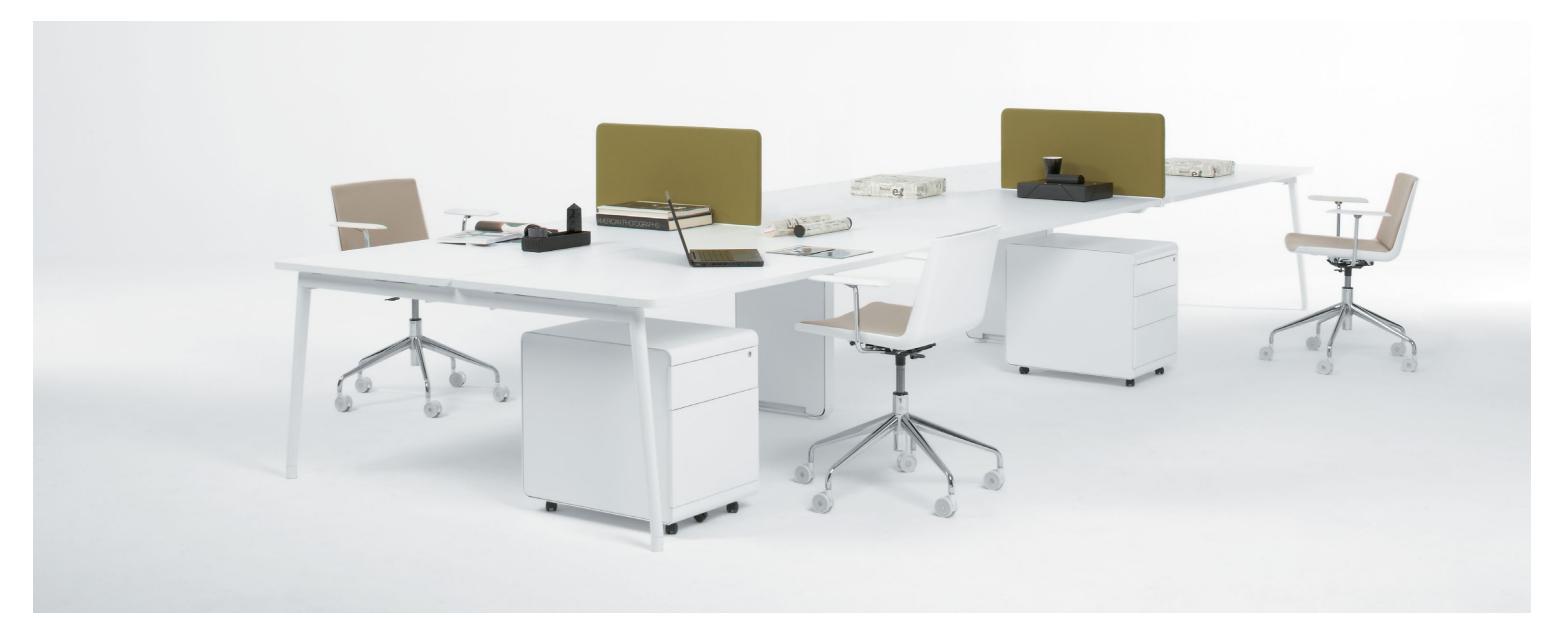

Fresh proposes a new language for configuring workstations, such as this cluster with generous work areas.

The shape of the worktop and arrangement of the workstation favor individual work and concentration. At the same time, the furnishings facilitate colleague interaction.

The mobile screens, which allow for fast reconfiguration of the workspace depending on the activity and number of users, are particularly effective in benching and shared workstations.

Fresh applies a new language to personal storage needs, with the double interpretation of aesthetic design and office practicality. Visually light but of a hardy nature, the range includes mobile pedestals, desk height pedestals and pull-out body models, such as the one in the image.

Due to the way its structure is built, Fresh allows for different combinations of finishes, such as these mixed-tone pedestals.

Fresh offers a complete line of accessories, such as this tray, which is both stylish and practical.