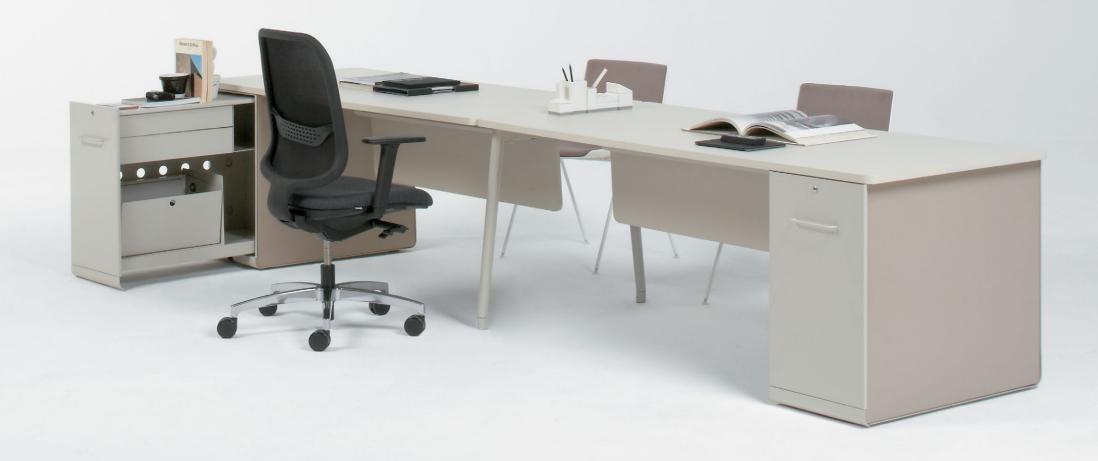

A new furnishing concept for today's executive. With two clearly differentiated surfaces: the personal, more task-oriented top and the top dedicated to receiving visitors or meeting with collaborators.