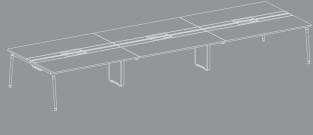

### MEETING TABLES

desktop container

330 x 800/650 h=350

The Fresh series has been designed to reduce the environmental impact of the product during production, use and dispos

As a result of Ofita's commitment to the concept of continuous improvement, technical specifications, equipment and photographs of the products, as well as other information included in this brochure may vary without prior warning.