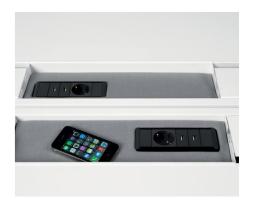

# A WIDE SELECTION OF WIRE MANAGEMENT OPTIONS.

Adaptable vertical channel

Vertical wire guide and individual metal trough

Wire access box. Keeps the user's wiring from mixing in with the general wiring in all types of workstations

The cord storage basket frees work surface space by providing an orderly solution for personal wire management that keeps the individual's cords separate from the collective bench trough

Aluminum wire-access hatches for benching