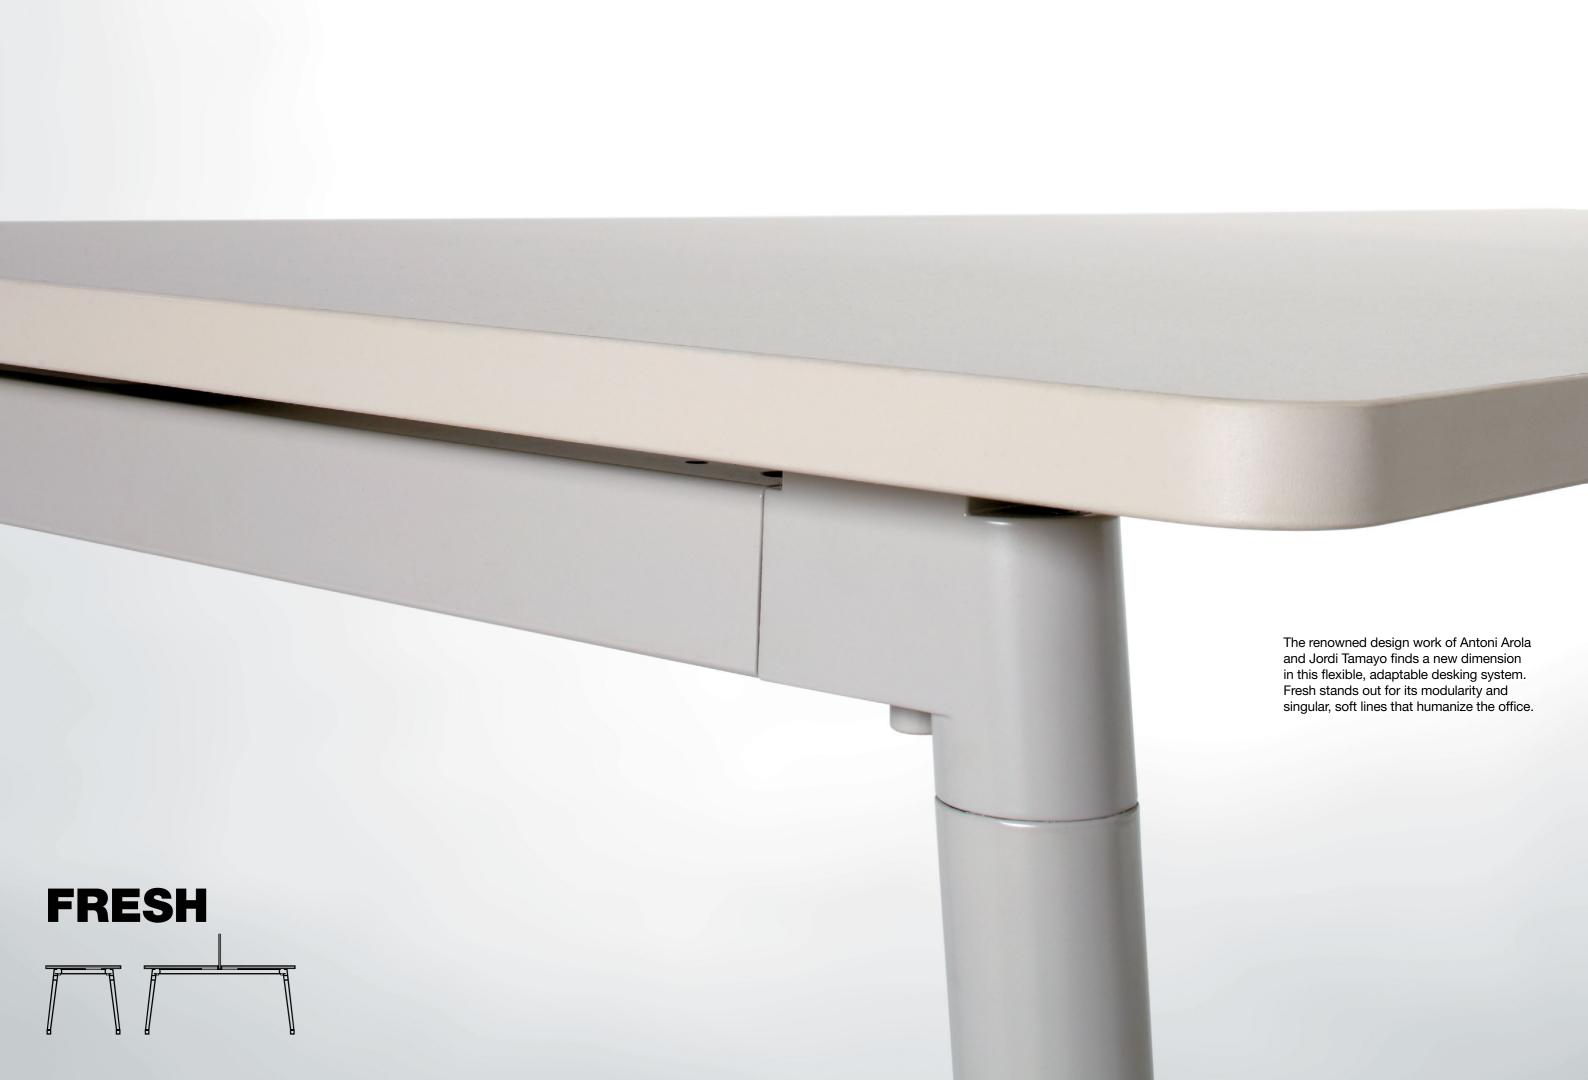

A singular understanding of space that humanizes the workplace without losing sight of its functionality.

Antoni Arola DESIGNER

## **FRESH**

The singular design helps give the office a human scale, identity and shared spirit.

The quick-assembly system allows for simple reconfiguration, modularity and flexibility of the workstations.

## A moving design

Fresh meets the criteria of good design, with that timeless quality that surpasses product functionality to evoke emotion. It answers not only to aesthetic matters but also to ideas. Design that challenges while offering effective solutions.