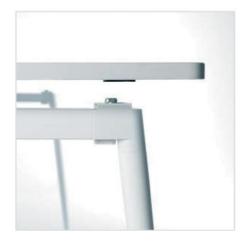

edicated to receiving visitors or meeting with collaborators.







Fresh mimics its environment. With the same elements but different finishes, Fresh creates an elegant meeting area in harmony with the surrounding space. Wire management with a swing-open routing channel. Fresh is composed of technical elements that provide maximum modularity and flexibility. Both on a constructive level as well as in individual and shared wire management.

# FRESH OFFERS A WIDE VARIETY OF **DESK SCREENS**.









Metaglas

Glass with graduated shading

Upholstered

FRESH HAS **EXCLUSIVE ACCESSORIES.** 

**Adjustable monitor arm**. Allows the user to place the the screen in the desired position as well as freeing up space on the work top. And the gadget tray.







Gadget tray

### EASY ASSEMBLY.







# A WIDE SELECTION OF WIRE MANAGEMENT OPTIONS.







Adaptable vertical channel



Vertical wire guide and individual metal trough





Wire access box. Keeps the user's wiring from mixing in with the general wiring in all types of workstations



The cord storage basket frees work surface space by providing an orderly solution for personal wire management that keeps the individual's cords separate from the collective bench trough



Aluminum wire-access hatches for benching



Sliding desk top. With cut-out or wire feed strips.

### TASK STATIONS

### rectangula





120° angled





90° angled





return





bench







### MEETING TABLES







desktop container

330 x 800/650 h=350





The Fresh series has been designed to reduce the environmental impact of the product during pr