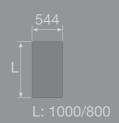

The mobile screens, which allow for fast reconfiguration of the workspace depending on the activity and number of users, are particularly effective in benching and shared workstations.

Fresh applies a new language to personal storage needs, with the double interpretation of aesthetic design and office practicality. Visually light but of a hardy nature, the range includes mobile pedestals, desk height pedestals and pull-out body models, such as the one in the image.