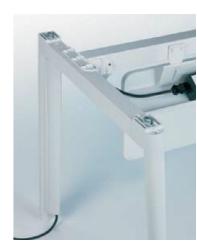

Fresh mimics its environment. With the same elements but different finishes, Fresh creates an elegant meeting area in harmony with the surrounding space. Wire management with a swing-open routing channel. Fresh is composed of technical elements that provide maximum modularity and flexibility. Both on a constructive level as well as in individual and shared wire management.

# A WIDE SELECTION OF WIRE MANAGEMENT OPTIONS.

Adaptable vertical channel

Vertical wire guide and individual metal trough

Wire access box. Keeps the user's wiring from mixing in with the general wiring in all types of workstations

The cord storage basket frees work surface space by providing an orderly solution for personal wire management that keeps the individual's cords separate from the collective bench trough

Aluminum wire-access hatches for benching