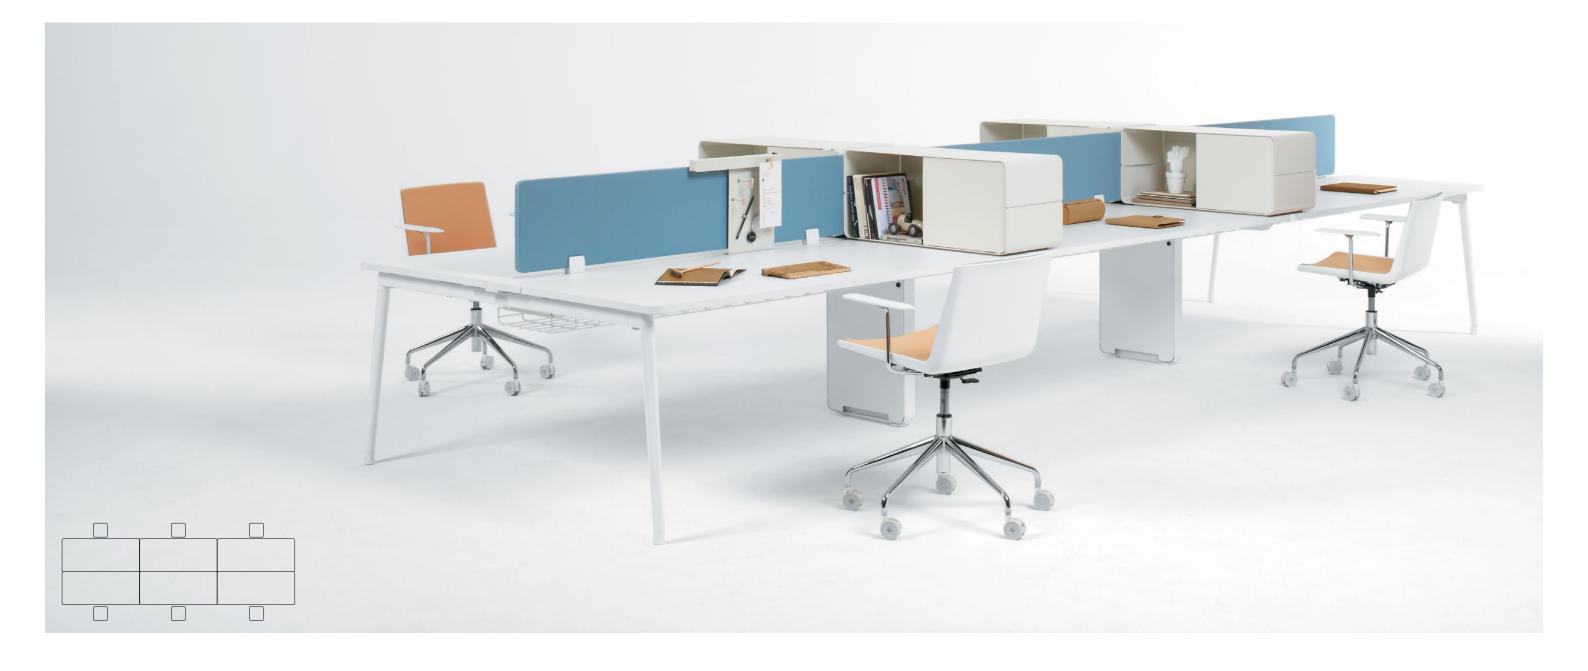

Fresh proposes a new language for configuring workstations, such as this cluster with generous work areas.

The shape of the worktop and arrangement of the workstation favor individual work and concentration. At the same time, the furnishings facilitate colleague interaction.

Fresh offers new creative possibilities in collaborative spaces as well as workstations for individual tasks, such as the one pictured here, an ideal set up for colleague interaction.

Whatever the configuration, Fresh is not intrusive but rather, discreet. Its natural lines fit in perfectly in any office space.