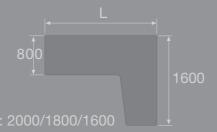

e monitor arm**. Allows the user to place the the screen in the desired position as well as freeing up space on the work top. And the gadget tray.







Gadget tray

### EASY ASSEMBLY.







# A WIDE SELECTION OF WIRE MANAGEMENT OPTIONS.







Adaptable vertical channel



Vertical wire guide and individual metal trough





Wire access box. Keeps the user's wiring from mixing in with the general wiring in all types of workstations



The cord storage basket frees work surface space by providing an orderly solution for personal wire management that keeps the individual's cords separate from the collective bench trough



Aluminum wire-access hatches for benching



Sliding desk top. With cut-out or wire feed strips.

### TASK STATIONS

### rectangula





120° angled





90° angled





return





bench







### MEETING TABLES







desktop container

330 x 800/650 h=350





The Fresh series has been designed to reduce the environmental impact of the product during production, use and dispos

As a result of Ofita's commitment to the concept of continuous improvement, technical specifications, equipment and photographs of the products, as well as other information included in this brochure may vary without prior warning.











Customer service 902 11 46 12 marketing@ofita.com www.ofita.com