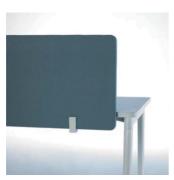

# FRESH OFFERS A WIDE VARIETY OF **DESK SCREENS**.

Metaglas

Glass with graduated shading

Upholstered

FRESH HAS **EXCLUSIVE ACCESSORIES.** 

**Adjustable monitor arm**. Allows the user to place the the screen in the desired position as well as freeing up space on the work top. And the gadget tray.