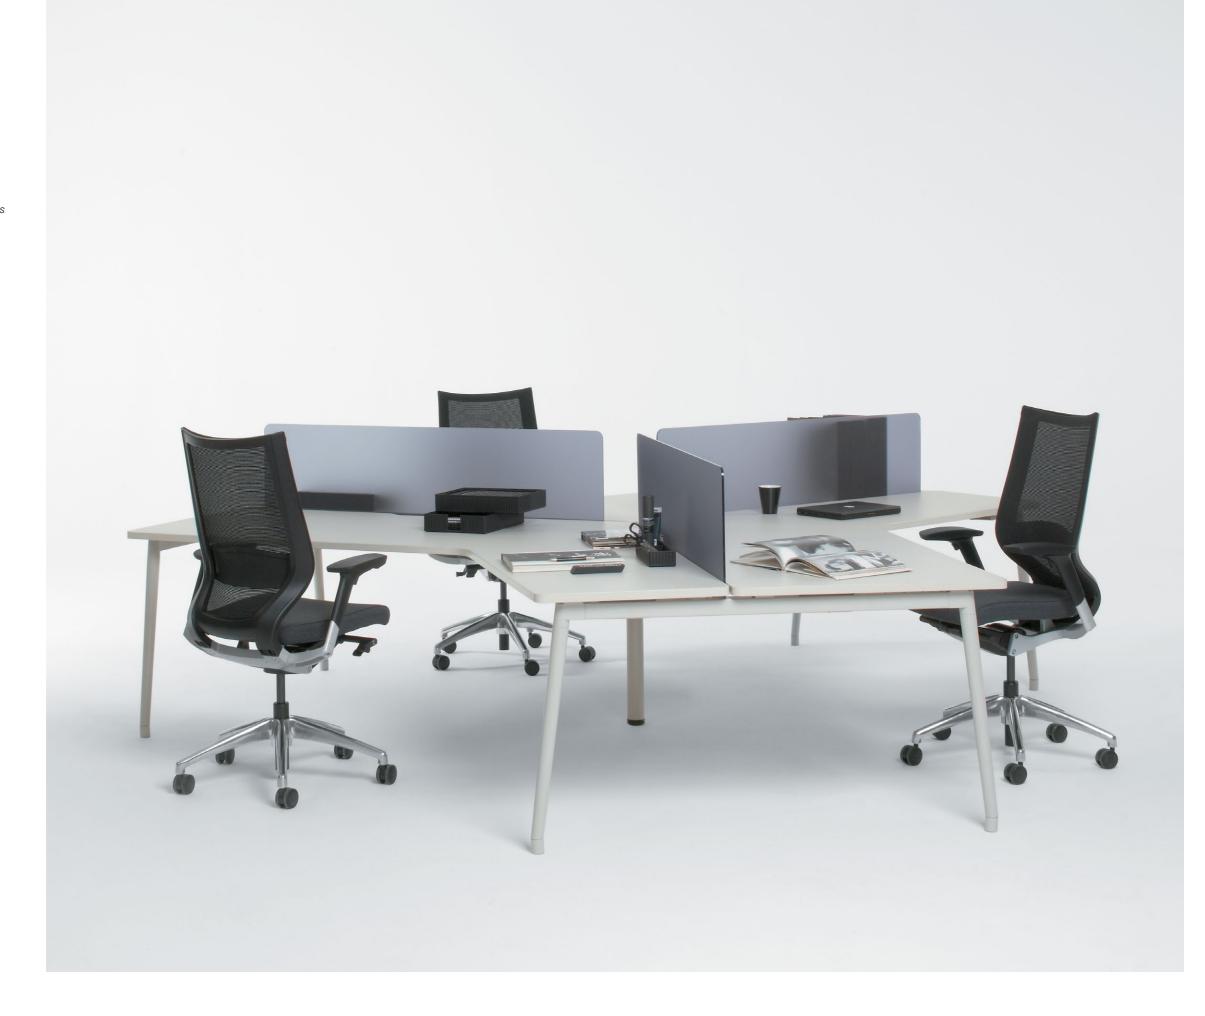

The mobile screens, which allow for fast reconfiguration of the workspace depending on the activity and number of users, are particularly effective in benching and shared workstations.

Fresh applies a new language to personal storage needs, with the double interpretation of aesthetic design and office practicality. Visually light but of a hardy nature, the range includes mobile pedestals, desk height pedestals and pull-out body models, such as the one in the image.

Original accessory for storing and organizing items.

Gadget tray for personal items and technological tools.

Fresh presents a wide variety of benching solutions which give optimized and efficient use of space an attractive, relaxed atmosphere, ideal for a communion of thoughts and shared projects.