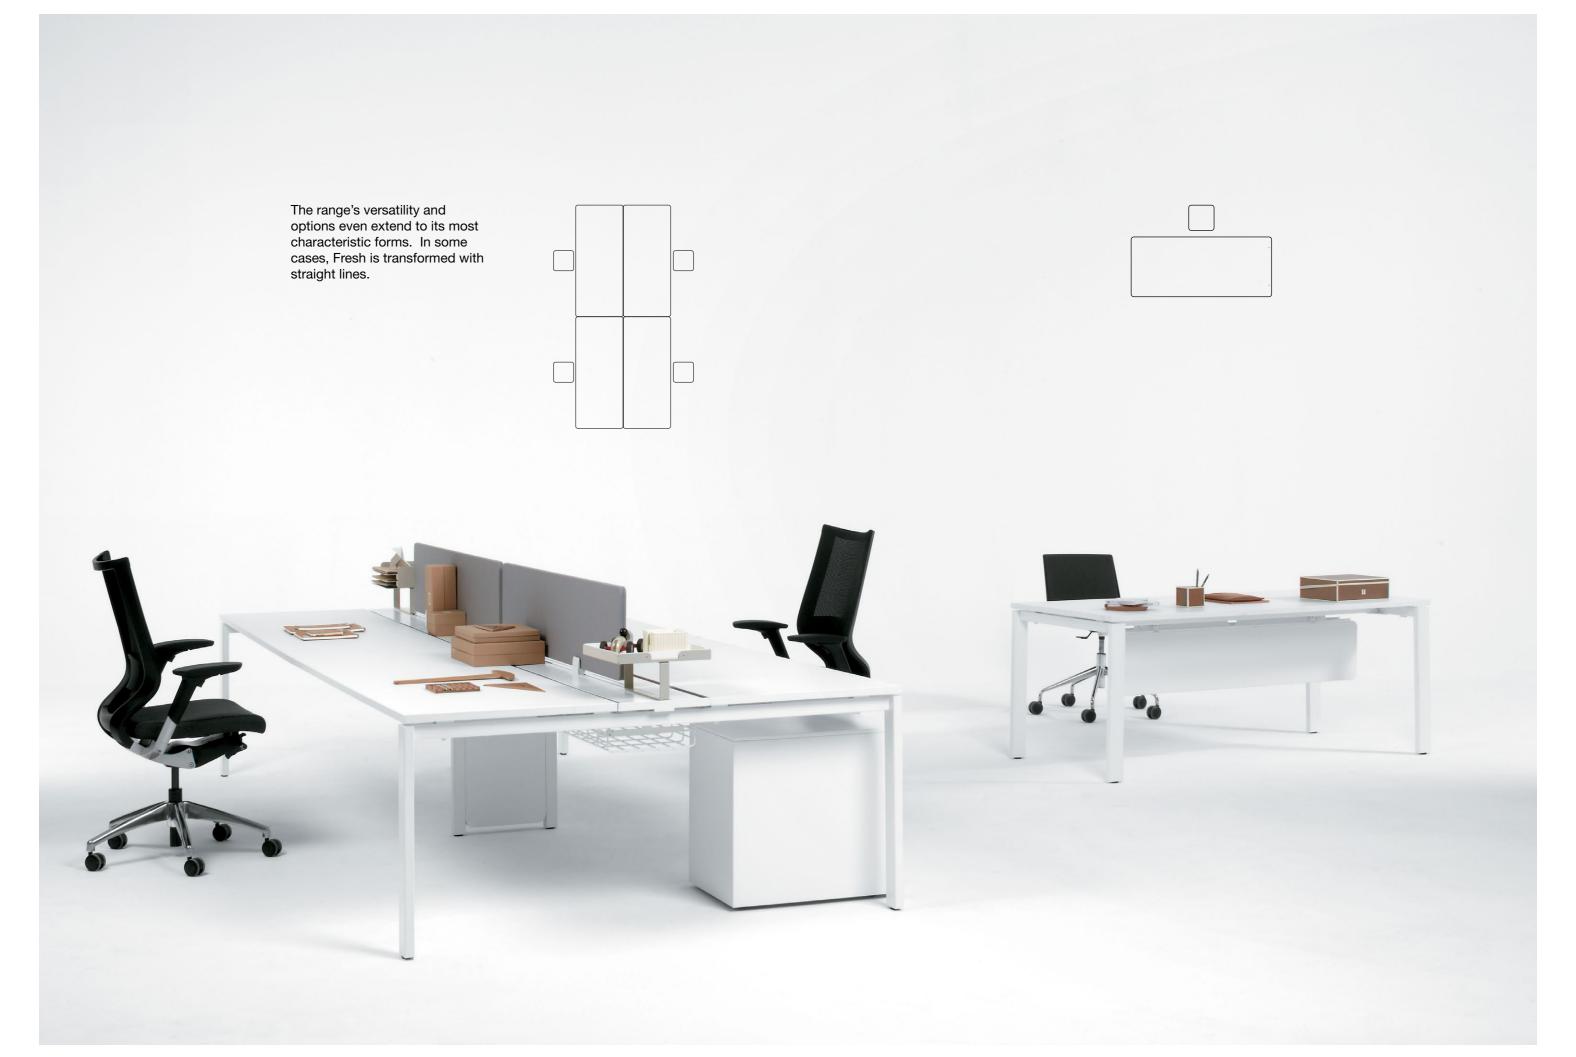

The mobile screens, which allow for fast reconfiguration of the workspace depending on the activity and number of users, are particularly effective in benching and shared workstations.

Fresh applies a new language to personal storage needs, with the double interpretation of aesthetic design and office practicality. Visually light but of a hardy nature, the range includes mobile pedestals, desk height pedestals and pull-out body models, such as the one in the image.

A new furnishing concept for today's executive. With two clearly differentiated surfaces: the personal, more task-oriented top and the top dedicated to receiving visitors or meeting with collaborators.