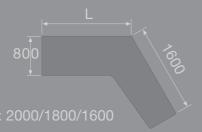

** 

**Adjustable monitor arm**. Allows the user to place the the screen in the desired position as well as freeing up space on the work top. And the gadget tray.







Gadget tray

### EASY ASSEMBLY.







# A WIDE SELECTION OF WIRE MANAGEMENT OPTIONS.







Adaptable vertical channel



Vertical wire guide and individual metal trough





Wire access box. Keeps the user's wiring from mixing in with the general wiring in all types of workstations



The cord storage basket frees work surface space by providing an orderly solution for personal wire management that keeps the individual's cords separate from the collective bench trough



Aluminum wire-access hatches for benching



Sliding desk top. With cut-out or wire feed strips.

### TASK STATIONS

### rectangula





120° angled





90° angled





return





bench







### MEETING TABLES







desktop container

330 x 800/650 h=350





The Fresh series has been designed to reduce the environmental impact of the product during production, use and dispos

As a result of Ofita's commitment to the concept of continuous improvement, technical specifications, equipment and photographs of the products, as well as other information included in this brochure may vary without prior warning.











Customer service 902 11 46 12 marketing@ofita.com www.ofita.com