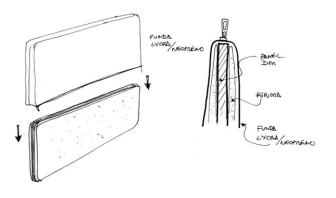

# FRESH OFFERS A WIDE VARIETY OF **DESK SCREENS**.

Metaglas

Glass with graduated shading

Upholstered

FRESH HAS **EXCLUSIVE ACCESSORIES.** 

**Adjustable monitor arm**. Allows the user to place the the screen in the desired position as well as freeing up space on the work top. And the gadget tray.