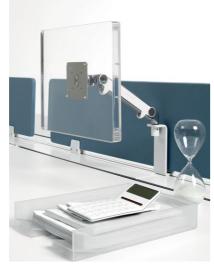

# FRESH OFFERS A WIDE VARIETY OF **DESK SCREENS**.

Metaglas

Glass with graduated shading

Upholstered

FRESH HAS **EXCLUSIVE ACCESSORIES.** 

**Adjustable monitor arm**. Allows the user to place the the screen in the desired position as well as freeing up space on the work top. And the gadget tray.

Gadget tray