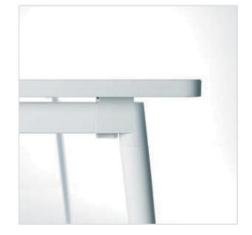

op dedicated to receiving visitors or meeting with collaborators.







Fresh mimics its environment. With the same elements but different finishes, Fresh creates an elegant meeting area in harmony with the surrounding space. Wire management with a swing-open routing channel. Fresh is composed of technical elements that provide maximum modularity and flexibility. Both on a constructive level as well as in individual and shared wire management.

# FRESH OFFERS A WIDE VARIETY OF **DESK SCREENS**.









Metaglas

Glass with graduated shading

Upholstered

FRESH HAS **EXCLUSIVE ACCESSORIES.** 

**Adjustable monitor arm**. Allows the user to place the the screen in the desired position as well as freeing up space on the work top. And the gadget tray.







Gadget tray

### EASY ASSEMBLY.







# A WIDE SELECTION OF WIRE MANAGEMENT OPTIONS.







Adaptable vertical channel



Vertical wire guide and individual metal trough





Wire access box. Keeps the user's wiring from mixing in with the general wiring in all types of workstations



The cord storage basket frees work surface space by providing an orderly solution for personal wire management that keeps the individual's cords separate from the collective bench trough



Aluminum wire-access hatches for benching



Sliding desk top. With cut-out or wire feed strips.

### TASK STATIONS

### rectangula





120° angled





90° angled





return





bench







### MEETING TABLES







desktop container

330 x 800/650 h=350





The Fresh series has been designed to reduce the environmental impact of the product durin