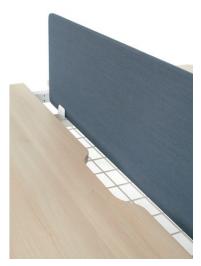

The mobile screens, which allow for fast reconfiguration of the workspace depending on the activity and number of users, are particularly effective in benching and shared workstations.

Fresh applies a new language to personal storage needs, with the double interpretation of aesthetic design and office practicality. Visually light but of a hardy nature, the range includes mobile pedestals, desk height pedestals and pull-out body models, such as the one in the image.