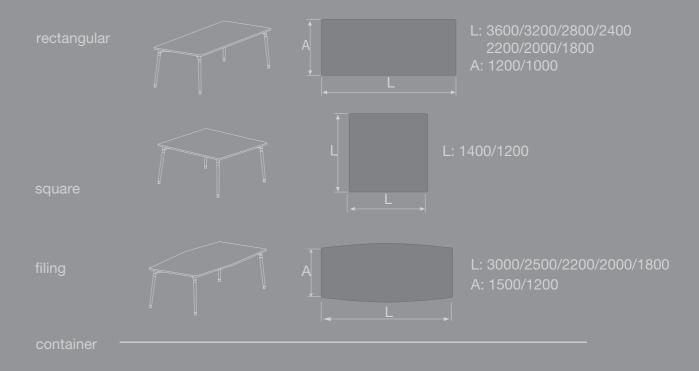

### MEETING TABLES

desktop container

330 x 800/650 h=350

The Fresh series has been designed to reduce the environmental impact of the product during production, use and dispos

As a result of Ofita's commitment to the concept of continuous improvement, technical specifications, equipment and photographs of the products, as well as other information included in this brochure may vary without prior warning.