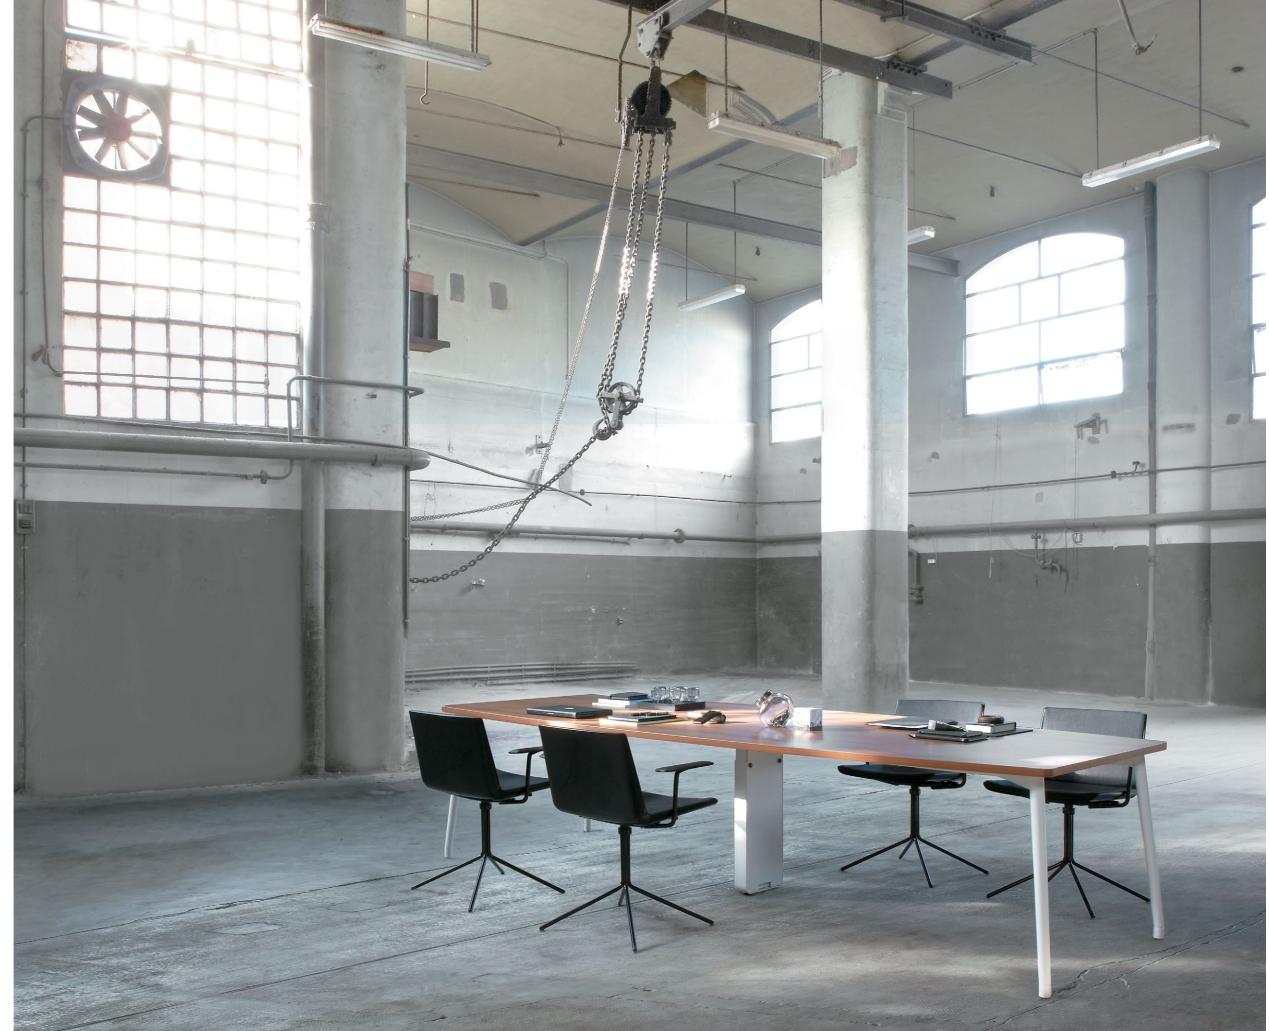

Fresh mimics its environment. With the same elements but different finishes, Fresh creates an elegant meeting area in harmony with the surrounding space. Wire management with a swing-open routing channel. Fresh is composed of technical elements that provide maximum modularity and flexibility. Both on a constructive level as well as in individual and shared wire management.