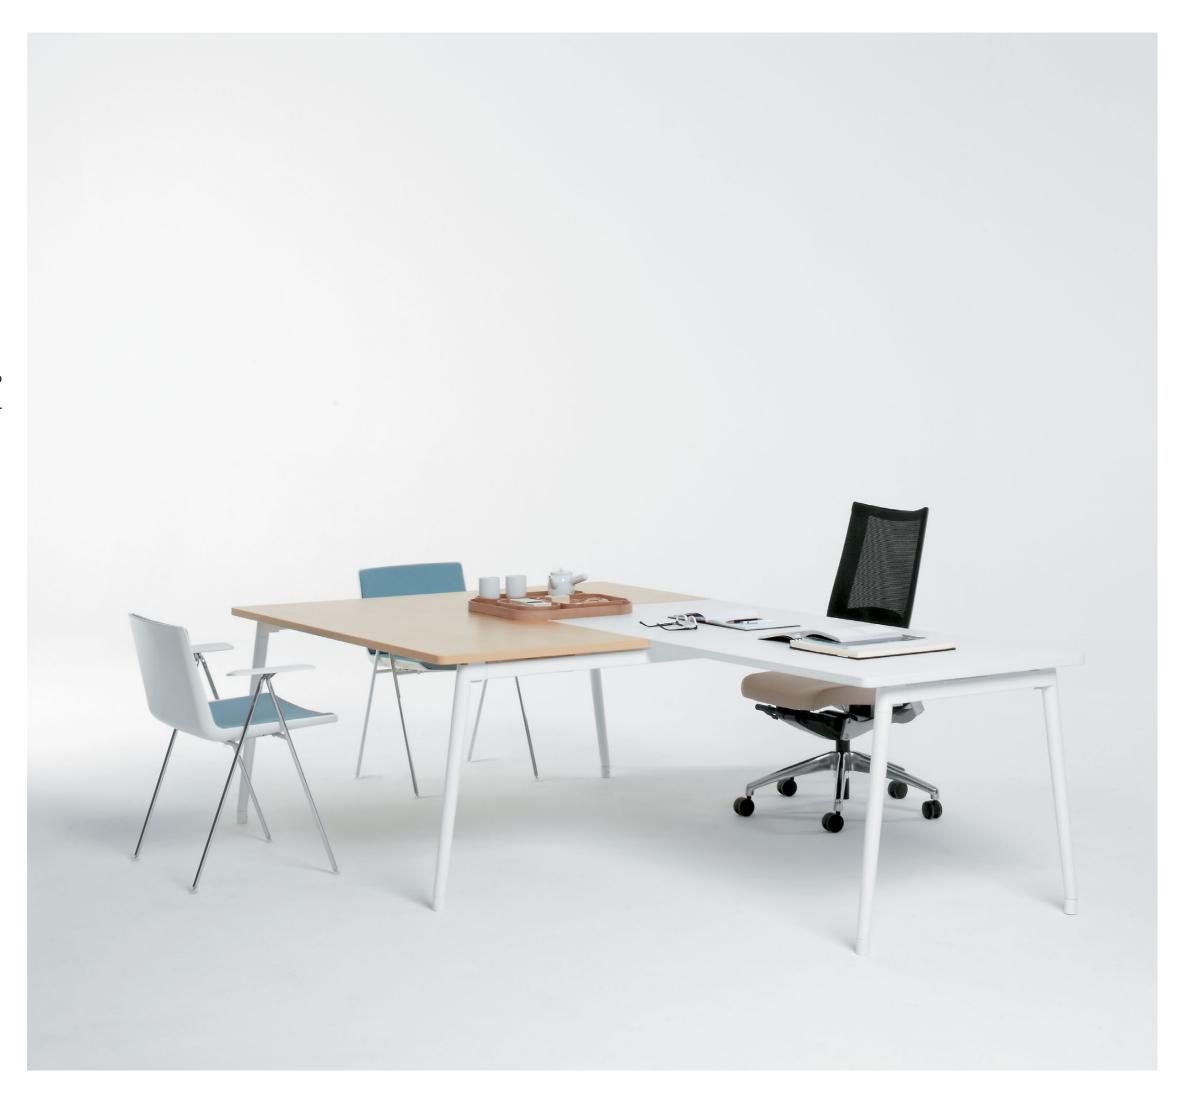

A new furnishing concept for today's executive. With two clearly differentiated surfaces: the personal, more task-oriented top and the top dedicated to receiving visitors or meeting with collaborators.

Fresh mimics its environment. With the same elements but different finishes, Fresh creates an elegant meeting area in harmony with the surrounding space. Wire management with a swing-open routing channel. Fresh is composed of technical elements that provide maximum modularity and flexibility. Both on a constructive level as well as in individual and shared wire management.