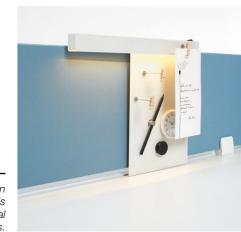

Fresh mimics its environment. With the same elements but different finishes, Fresh creates an elegant meeting area in harmony with the surrounding space. Wire management with a swing-open routing channel. Fresh is composed of technical elements that provide maximum modularity and flexibility. Both on a constructive level as well as in individual and shared wire management.

# FRESH OFFERS A WIDE VARIETY OF **DESK SCREENS**.

Metaglas

Glass with graduated shading

Upholstered

FRESH HAS **EXCLUSIVE ACCESSORIES.** 

**Adjustable monitor arm**. Allows the user to place the the screen in the desired position as well as freeing up space on the work top. And the gadget tray.