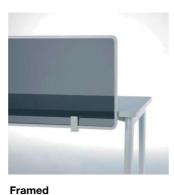

# FRESH OFFERS A WIDE VARIETY OF **DESK SCREENS**.

Metaglas

Glass with graduated shading

Upholstered

FRESH HAS **EXCLUSIVE ACCESSORIES.** 

**Adjustable monitor arm**. Allows the user to place the the screen in the desired position as well as freeing up space on the work top. And the gadget tray.