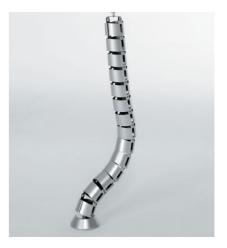

Fresh mimics its environment. With the same elements but different finishes, Fresh creates an elegant meeting area in harmony with the surrounding space. Wire management with a swing-open routing channel. Fresh is composed of technical elements that provide maximum modularity and flexibility. Both on a constructive level as well as in individual and shared wire management.

# A WIDE SELECTION OF WIRE MANAGEMENT OPTIONS.

Adaptable vertical channel

Vertical wire guide and individual metal trough

Wire access box. Keeps the user's wiring from mixing in with the general wiring in all types of workstations