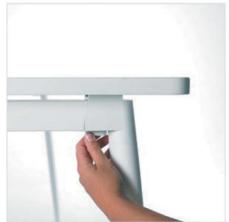

dedicated to receiving visitors or meeting with collaborators.







Fresh mimics its environment. With the same elements but different finishes, Fresh creates an elegant meeting area in harmony with the surrounding space. Wire management with a swing-open routing channel. Fresh is composed of technical elements that provide maximum modularity and flexibility. Both on a constructive level as well as in individual and shared wire management.

# FRESH OFFERS A WIDE VARIETY OF **DESK SCREENS**.









Metaglas

Glass with graduated shading

Upholstered

FRESH HAS **EXCLUSIVE ACCESSORIES.** 

**Adjustable monitor arm**. Allows the user to place the the screen in the desired position as well as freeing up space on the work top. And the gadget tray.







Gadget tray

### EASY ASSEMBLY.







# A WIDE SELECTION OF WIRE MANAGEMENT OPTIONS.







Adaptable vertical channel



Vertical wire guide and individual metal trough





Wire access box. Keeps the user's wiring from mixing in with the general wiring in all types of workstations



The cord storage basket frees work surface space by providing an orderly solution for personal wire management that keeps the individual's cords separate from the collective bench trough



Aluminum wire-access hatches for benching



Sliding desk top. With cut-out or wire feed strips.

### TASK STATIONS

### rectangula





120° angled





90° angled





return





bench







### MEETING TABLES







desktop container

330 x 800/650 h=350





The Fresh series has been designed to reduce the environmental impact of the product during