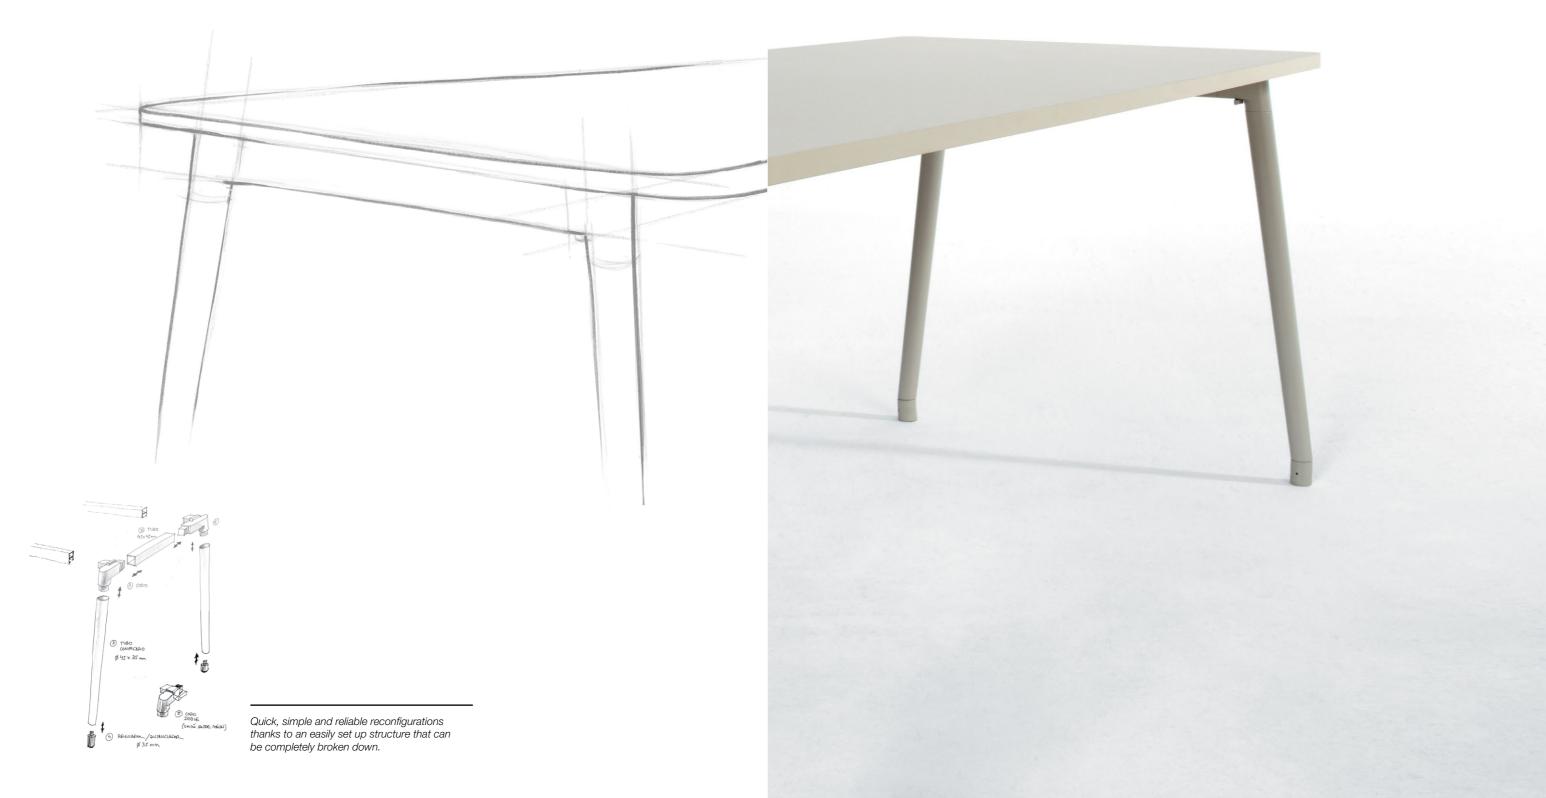

Flexibility and design to create a more human, honest space. An efficient solution to generate multiple areas that improve communication and create atmosphere. Let's work together



Fresh is the search for purity and rejection of artifice; it flees from ephemeral tendencies and bets on conceptual clarity and efficacy with minimal elements.

A singular understanding of space that humanizes the workplace without losing sight of its functionality.



Antoni Arola DESIGNER

## **FRESH**



The singular design helps give the office a human scale, identity and shared spirit.

The quick-assembly system allows for simple reconfiguration, modularity and flexibility of the workstations.







## A moving design

Fresh meets the criteria of good design, with that timeless quality that surpasses product functionality to evoke emotion. It answers not only to aesthetic matters but also to ideas. Design that challenges while offering effective solutions.



With this system Ofita defines its way of perceiving the office as a common space, warm and adapted to different business cultures and structures. The line stands out for its wide range of combinations of finishes as well as component modularity. Fresh creates the ideal configuration for each work dynamic and number of users.