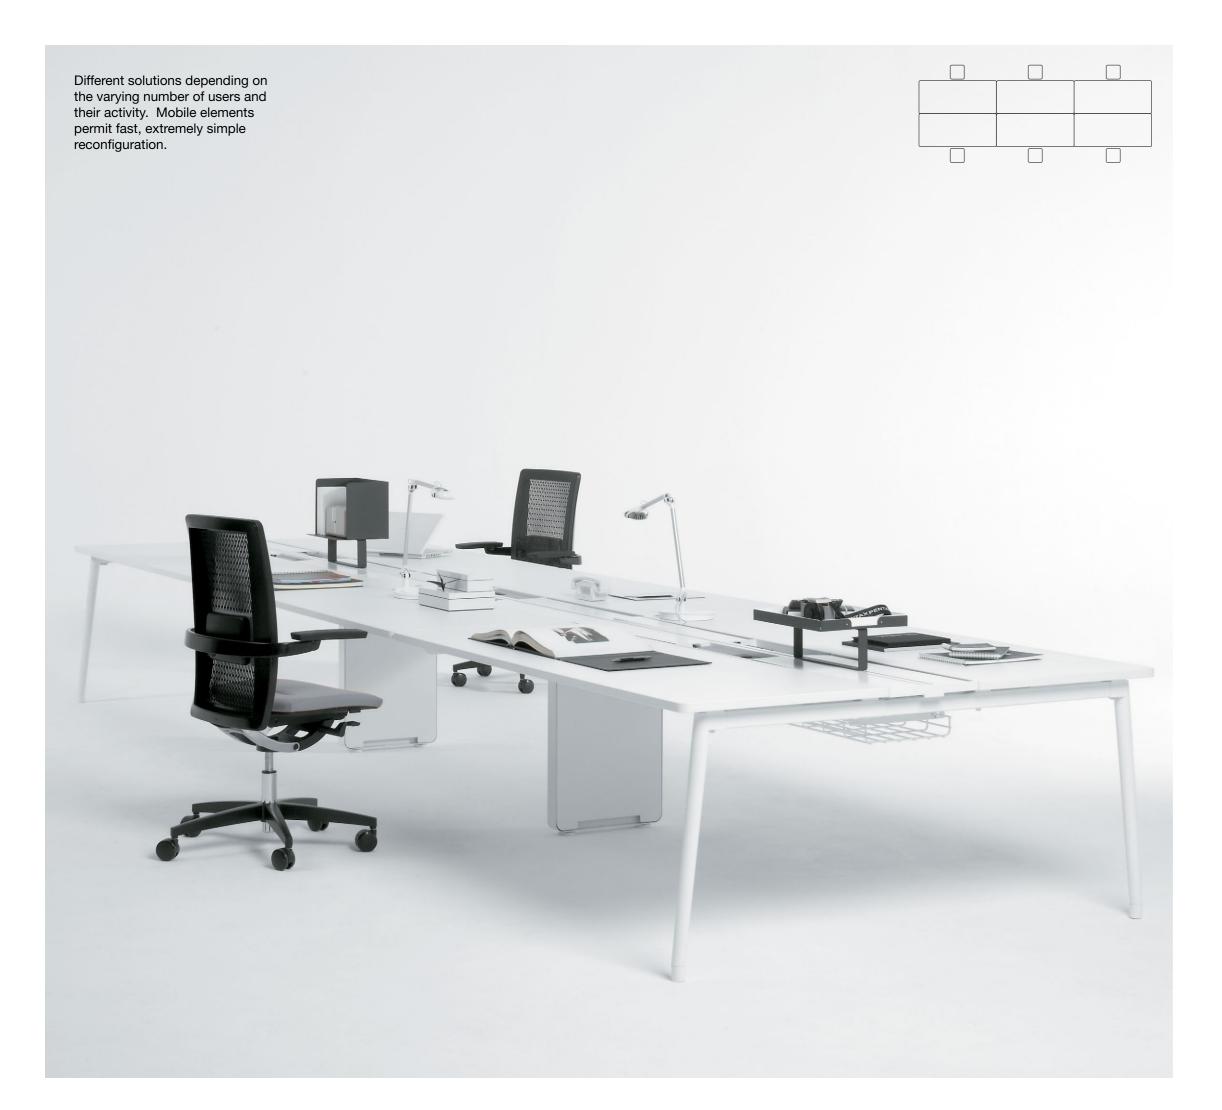

Fresh offers new creative possibilities in collaborative spaces as well as workstations for individual tasks, such as the one pictured here, an ideal set up for colleague interaction.

Whatever the configuration, Fresh is not intrusive but rather, discreet. Its natural lines fit in perfectly in any office space.

The ample work surface allows the user to carry out work comfortably.

The office is socialized with shared, non-territorial spaces. Freely chosen by the user, and without barriers, so that ideas flow freely. Spaces that are also easily adapted according to the activities at hand.