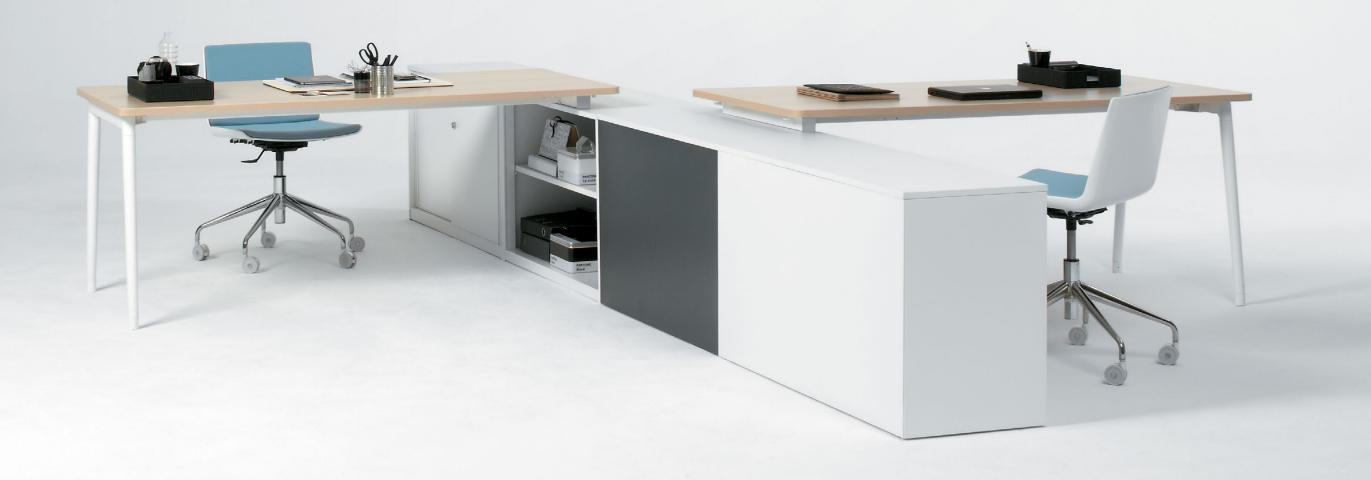

Functionality and space optimization with a minimum of components.
Because each firm is unique, just like their premises and needs.
The system considers different filing needs, and proposes structural solutions that multiply the workspace storage capacity.

The mobile screens, which allow for fast reconfiguration of the workspace depending on the activity and number of users, are particularly effective in benching and shared workstations.

Fresh applies a new language to personal storage needs, with the double interpretation of aesthetic design and office practicality. Visually light but of a hardy nature, the range includes mobile pedestals, desk height pedestals and pull-out body models, such as the one in the image.