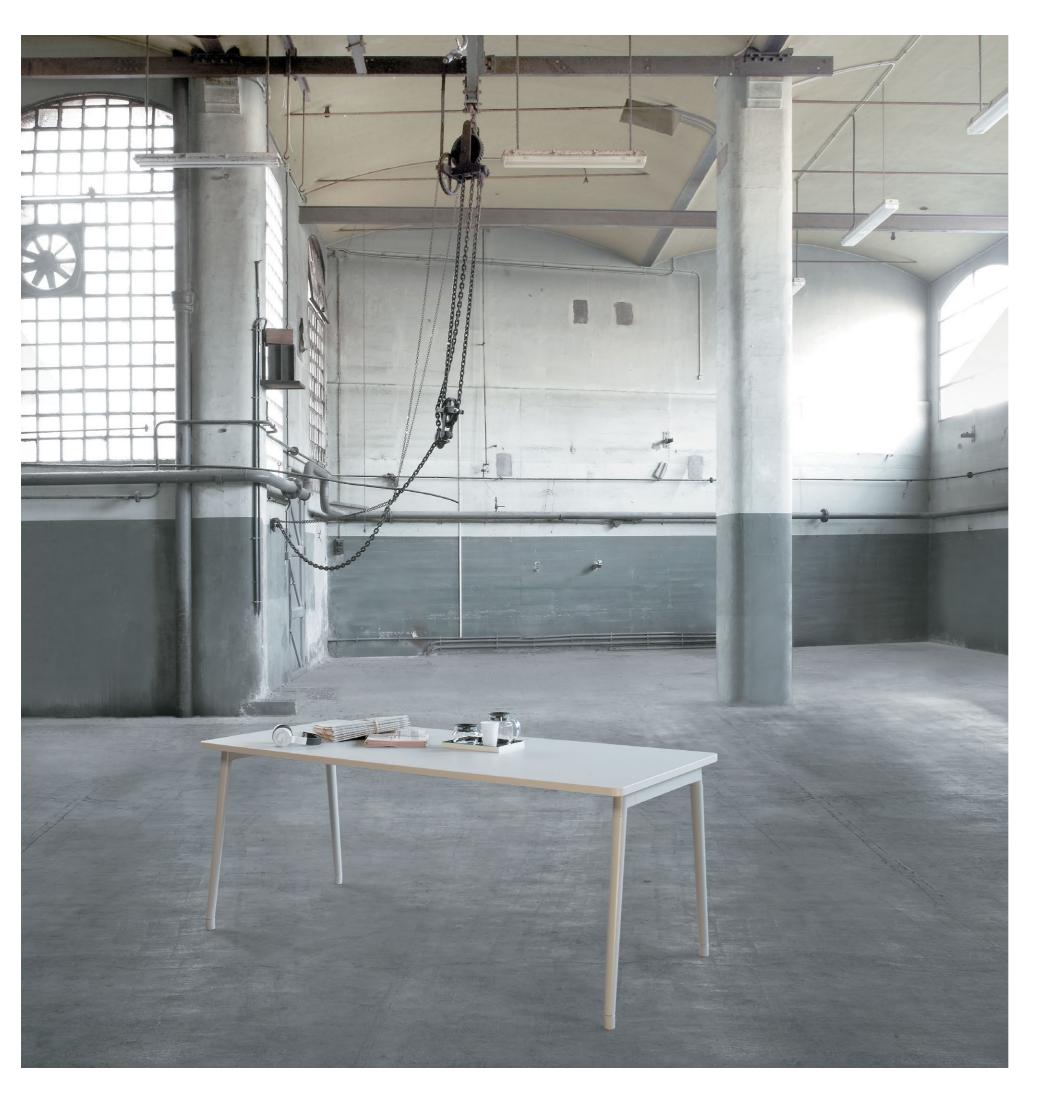

With this system Ofita defines its way of perceiving the office as a common space, warm and adapted to different business cultures and structures. The line stands out for its wide range of combinations of finishes as well as component modularity. Fresh creates the ideal configuration for each work dynamic and number of users.

Functionality and space optimization with a minimum of components.
Because each firm is unique, just like their premises and needs.
The system considers different filing needs, and proposes structural solutions that multiply the workspace storage capacity.