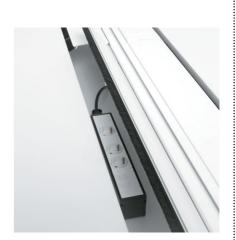

# A WIDE SELECTION OF WIRE MANAGEMENT OPTIONS.

Adaptable vertical channel

Vertical wire guide and individual metal trough

Wire access box. Keeps the user's wiring from mixing in with the general wiring in all types of workstations