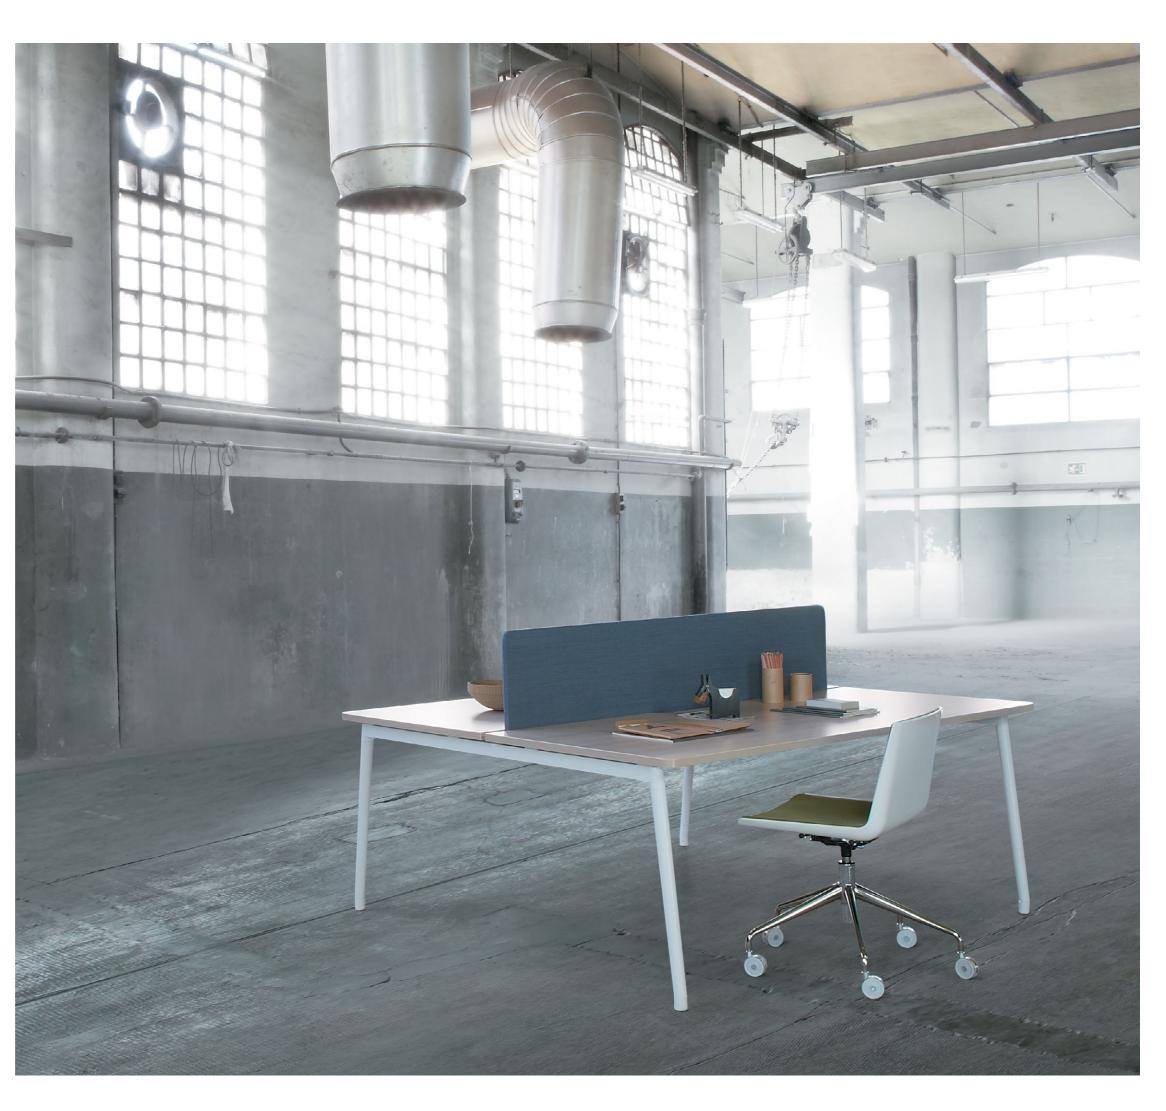

The mobile screens, which allow for fast reconfiguration of the workspace depending on the activity and number of users, are particularly effective in benching and shared workstations.

Fresh applies a new language to personal storage needs, with the double interpretation of aesthetic design and office practicality. Visually light but of a hardy nature, the range includes mobile pedestals, desk height pedestals and pull-out body models, such as the one in the image.

Fresh mimics its environment. With the same elements but different finishes, Fresh creates an elegant meeting area in harmony with the surrounding space. Wire management with a swing-open routing channel. Fresh is composed of technical elements that provide maximum modularity and flexibility. Both on a constructive level as well as in individual and shared wire management.