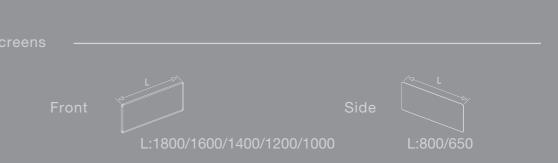

# FRESH OFFERS A WIDE VARIETY OF **DESK SCREENS**.

Metaglas

Glass with graduated shading

Upholstered

FRESH HAS **EXCLUSIVE ACCESSORIES.** 

**Adjustable monitor arm**. Allows the user to place the the screen in the desired position as well as freeing up space on the work top. And the gadget tray.