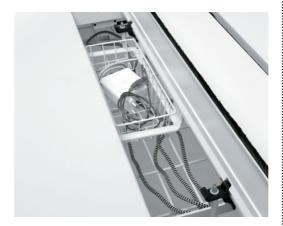

The cord storage basket frees work surface space by providing an orderly solution for personal wire management that keeps the individual's cords separate from the collective bench trough

Aluminum wire-access hatches for benching