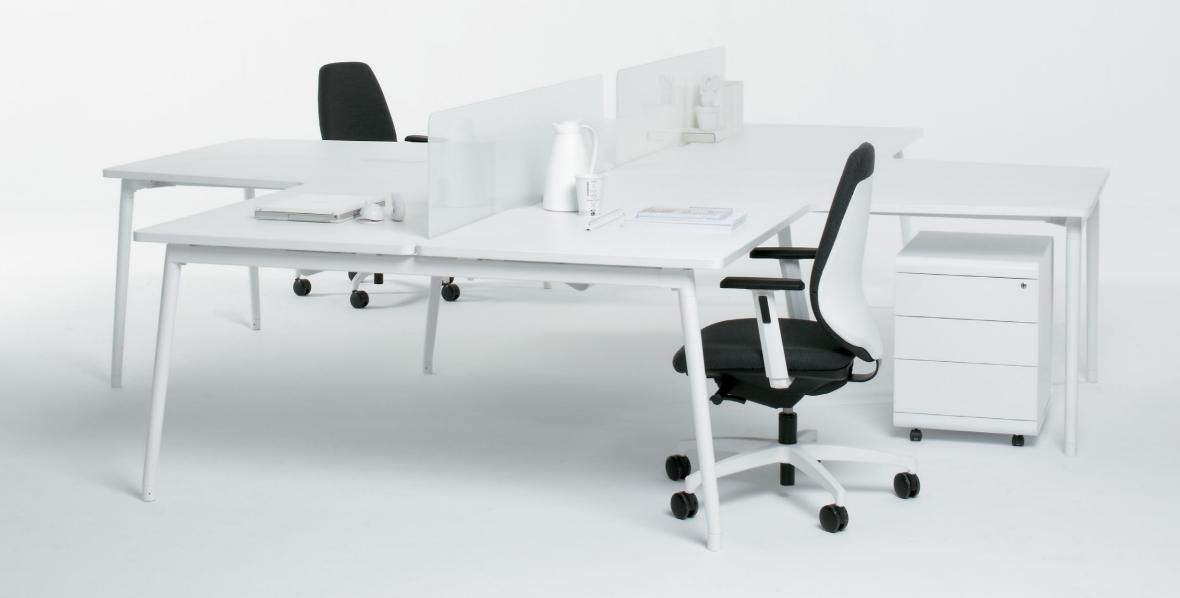

Fresh proposes a new language for configuring workstations, such as this cluster with generous work areas.

The shape of the worktop and arrangement of the workstation favor individual work and concentration. At the same time, the furnishings facilitate colleague interaction.

Fresh offers new creative possibilities in collaborative spaces as well as workstations for individual tasks, such as the one pictured here, an ideal set up for colleague interaction.

Whatever the configuration, Fresh is not intrusive but rather, discreet. Its natural lines fit in perfectly in any office space.

The ample work surface allows the user to carry out work comfortably.

The office is socialized with shared, non-territorial spaces. Freely chosen by the user, and without barriers, so that ideas flow freely. Spaces that are also easily adapted according to the activities at hand.