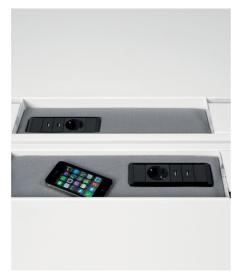

# A WIDE SELECTION OF WIRE MANAGEMENT OPTIONS.

Adaptable vertical channel

Vertical wire guide and individual metal trough

Wire access box. Keeps the user's wiring from mixing in with the general wiring in all types of workstations

The cord storage basket frees work surface space by providing an orderly solution for personal wire management that keeps the individual's cords separate from the collective bench trough

Aluminum wire-access hatches for benching