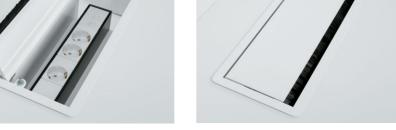

# A WIDE SELECTION OF WIRE MANAGEMENT OPTIONS.

Adaptable vertical channel

Vertical wire guide and individual metal trough

Wire access box. Keeps the user's wiring from mixing in with the general wiring in all types of workstations

The cord storage basket frees work surface space by providing an orderly solution for personal wire management that keeps the individual's cords separate from the collective bench trough

Aluminum wire-access hatches for benching

Sliding desk top. With cut-out or wire feed strips.