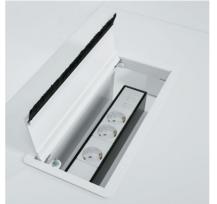

# A WIDE SELECTION OF WIRE MANAGEMENT OPTIONS.

Adaptable vertical channel

Vertical wire guide and individual metal trough

Wire access box. Keeps the user's wiring from mixing in with the general wiring in all types of workstations

The cord storage basket frees work surface space by providing an orderly solution for personal wire management that keeps the individual's cords separate from the collective bench trough

Aluminum wire-access hatches for benching

Sliding desk top. With cut-out or wire feed strips.