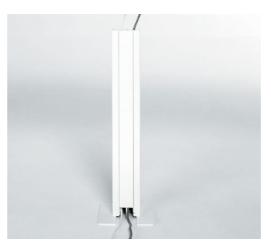

# A WIDE SELECTION OF WIRE MANAGEMENT OPTIONS.

Adaptable vertical channel

Vertical wire guide and individual metal trough

Wire access box. Keeps the user's wiring from mixing in with the general wiring in all types of workstations