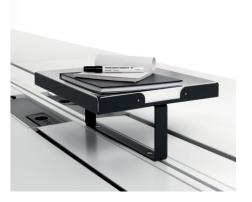

Due to the way its structure is built, Fresh allows for different combinations of finishes, such as these mixed-tone pedestals.

Fresh offers a complete line of accessories, such as this tray, which is both stylish and practical.

Original accessory for storing and organizing items.

Gadget tray for personal items and technological tools.

Fresh presents a wide variety of benching solutions which give optimized and efficient use of space an attractive, relaxed atmosphere, ideal for a communion of thoughts and shared projects.

Original desktop storage with a double purpose: filing and space division.

In its design even the smallest detail has been studied and defined. The Fresh system is complemented by a collection of practical accessories.